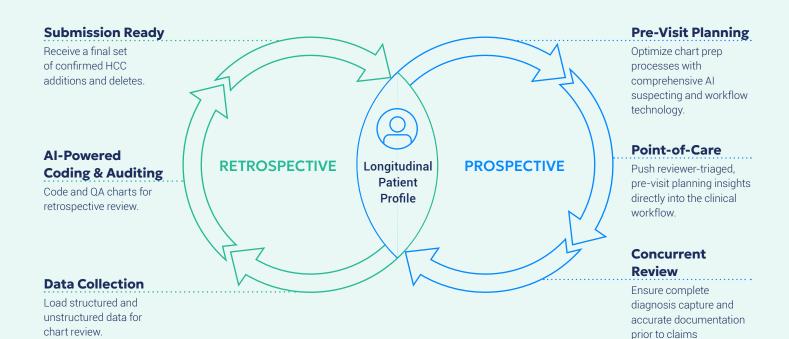

## Improving Your Risk Adjustment Program: From Retrospective Review to Prospective Diagnoses Accuracy

Apixio's AI-powered workflow solutions empower risk adjustment processes along the continuum. From retrospective risk adjustment coding and auditing efficiency, to pre-visit planning, point-of-care gap closure, and concurrent diagnoses accuracy and documentation completeness, Apixio has a solution to fit your needs, whether as a service, application, or AI-powered insights into your existing workflow.

#### **Key Benefits:**

- Uncover predicted evidence of supported and unsupported HCCs for review.
- Reduce your audit workload by 80% and focus reviews on charts with predicted at-risk HCCs.
- Parse structured and unstructured data to surface a longitudinal patient record with advanced insights.
- Amplify pre-visit reviews with Al-powered suspecting technology and share diagnosis gaps with clinicians in EHR workflows.
- Ensure complete diagnosis capture and documentation before claims submission.

#### Apixio's Al Risk Adjustment Workflow

submission.

Streamline and scale your risk adjustment programs with Apixio.

**CONTACT US TODAY** 