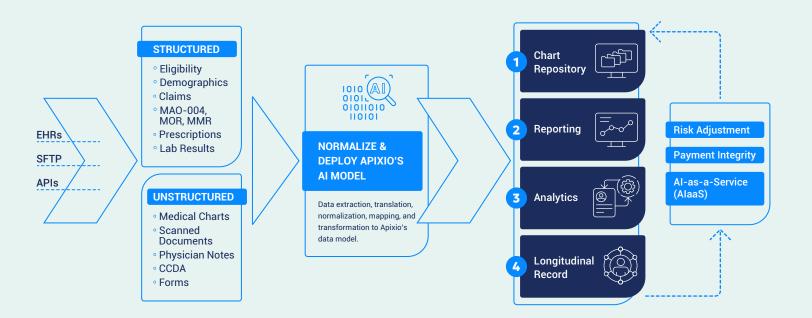

#### **How It Works**

3

#### **Get More Value Out of Your Health Data**

Getting timely access to medical charts from EHRs and other data sources is an ongoing challenge for payers and providers. As much of this data is siloed to various provider networks, departments, systems, and formats, teams like risk adjustment, quality, utilization management, and payment integrity don't have processes and systems to store and access data in a centralized, organized way.

As a result, charts are typically used only once for a specific program, increasing administrative spending and waste.

Apixio Health Data Nexus™ is our health data management solution that enables payers and providers to centrally access and store clinical and administrative data with Al-driven insights. This unified repository can be seamlessly utilized across different lines of business programs, enhancing efficiency, transparency, and scalability across your organization.

## **Unlock Actionable Insights with Unified Health Data**

Apixio Health Data Nexus provides healthcare organizations with a scalable solution for securely storing, accessing, and sharing chart data.

Our solutions ensure a smooth exchange of information between health plans, providers, and vendors. This health data platform unifies disparate data sources, powers Apixio's solutions, and centralizes insights and analytics, for use across the enterprise.

#### **Key Benefits:**

- Retrieve patient charts faster and with less provider abrasion.
- Centrally access patient charts across formats (PDF, images, HTML, CCDA, FHIR®) in a single, secure, searchable platform.
- Standardized and custom analytics with actionable insights from structured and unstructured data, to streamline different programs.
- Securely search, filter, view, download and share charts directly anytime.
- Integrate generated insights back into health data charts, enabling up-to-date and reliable data enterprise-wide.