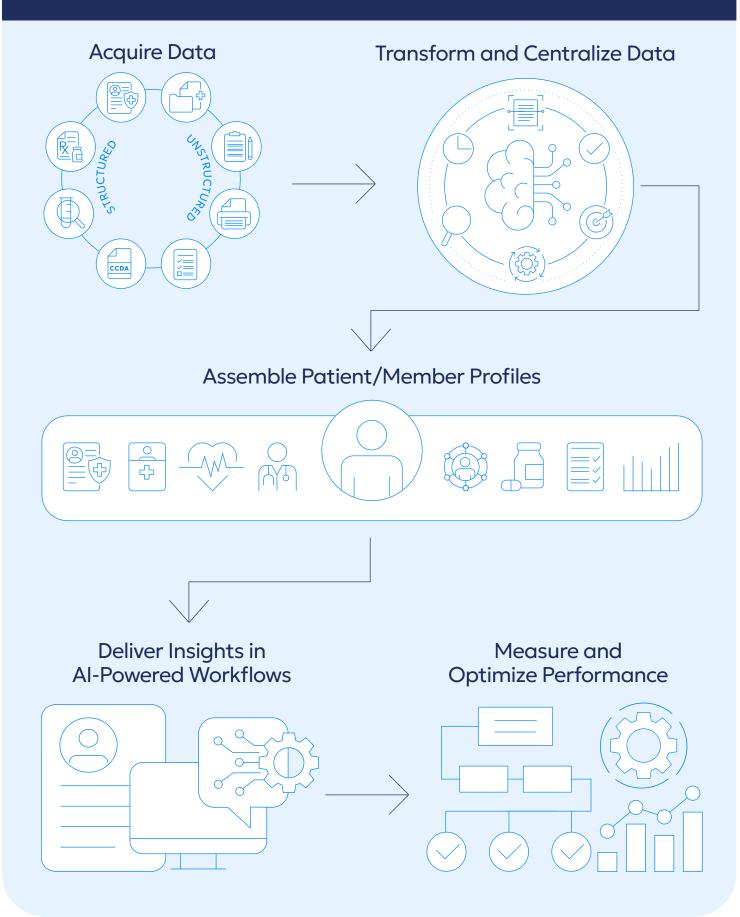

### Al-Driven Connected Care Platform for Plans and Providers

Huge volumes of clinical and administrative health data are generated every year, but this data still remains siloed and difficult for plans and providers to use. Apixio's Connected Care Platform unifies data acquisition/management and analysis, patient health profiles, program-specific workflows and services, and reporting. This comprehensive platform empowers healthcare organizations to harness data and derive actionable insights that enhance performance throughout the healthcare ecosystem.

# **Apixio's Connected Care Platform**

Learn how Apixio's Connected Care Platform can help your organization deliver insights and optimize performance.