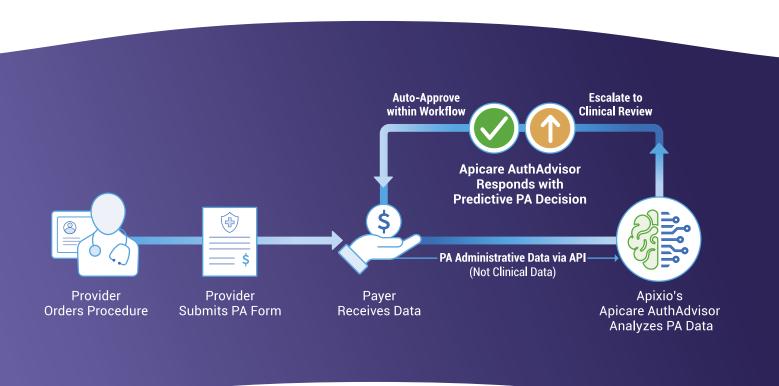

## Make high confidence decisions with Apicare AuthAdvisor

Apixio's Apicare AuthAdivsor provides Al-powered decision support to payers, utilization management teams, and other organizations by delivering predictive prior authorization decisions within the request workflow to streamline the payer approval process and enhance provider and member satisfaction. A part of our Value-Based Care Apicare platform, AuthAdvisor supports a data-driven and trusted authorization approval process.

#### How we support your prior authorization process

Apicare AuthAdvisor generates predictive decisions based on Apixio's industry-leading Apicare AI platform. By utilizing historical administrative data and decisions data, our solution can approve requests in seconds and route requests requiring more detailed clinical review to the appropriate reviewers.